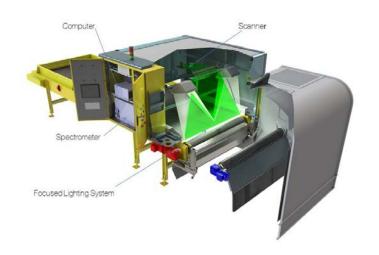

### **Technologies : NIR Chemical Imaging, VIS Color**

Using Near-Infra red and Vision technologies, the Mistral machine is equipped with the most advanced technology in the optical sorting industry. The Mistral machine is used in every application in recycling: MSW, MRF, RDF, C&D, Industrial, WEEE, PET, Film, Paper, Plastics, Organic.

### Introducing 2G for the Mistral

One scanner for NIR and VIS; stable data acquisition; robust computer architecture; Modular software architecture. Signal combination and multi-channel management; multitasking; computer optimization; top scanner performance.