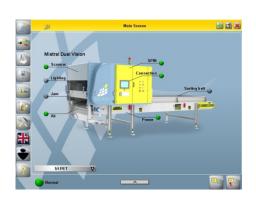

# Mistral, Mistral Vision, Mistral Dual Vision

### **Technologies : NIR Chemical Imaging, VIS Color**

Using Near-Infra red and Vision technologies, the Mistral machine is equipped with the most advanced technology in the optical sorting industry. The Mistral machine is used in every application in recycling: MSW, MRF, RDF, C&D, Industrial, WEEE, PET, Film, Paper, Plastics, Organic.

### Introducing 2G for the Mistral

One scanner for NIR and VIS; stable data acquisition; robust computer architecture; Modular software architecture. Signal combination and multi-channel management; multitasking; computer optimization; top scanner performance.