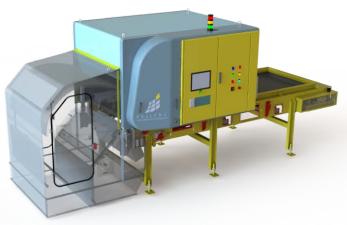

# Mistral, Mistral Vision, Mistral Dual Vision

### **Technologies : NIR Chemical Imaging, VIS Color**

Using Near-Infra red and Vision technologies, the Mistral machine is equipped with the most advanced technology in the optical sorting industry. The Mistral machine is used in every application in recycling: MSW, MRF, RDF, C&D, Industrial, WEEE, PET, Film, Paper, Plastics, Organic.